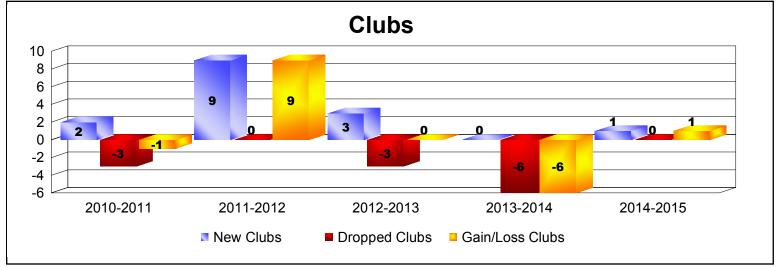

District 323D1 As of June 2015 Cumulative

| Year      | New<br>Clubs | Dropped<br>Clubs | Gain/<br>Loss<br>Clubs | New<br>Members | Charter<br>Members | Reinstate<br>Members | Transfer<br>Members | Total<br>Member<br>Added | Total<br>Members<br>Dropped | Gain/<br>Loss<br>Members |
|-----------|--------------|------------------|------------------------|----------------|--------------------|----------------------|---------------------|--------------------------|-----------------------------|--------------------------|
| 2010-2011 | 2            | -3               | -1                     | 303            | 68                 | 7                    | 0                   | 378                      | -288                        | 90                       |
| 2011-2012 | 9            | 0                | 9                      | 198            | 200                | 34                   | 0                   | 432                      | -208                        | 224                      |
| 2012-2013 | 3            | -3               | 0                      | 153            | 78                 | 9                    | 0                   | 240                      | -274                        | -34                      |
| 2013-2014 | 0            | -6               | -6                     | 166            | 20                 | 40                   | 1                   | 227                      | -410                        | -183                     |
| 2014-2015 | 1            | 0                | 1                      | 212            | 47                 | 25                   | 2                   | 286                      | -224                        | 62                       |
| Average   | 3            | -2               | 1                      | 206            | 83                 | 23                   | 1                   | 313                      | -281                        | 32                       |