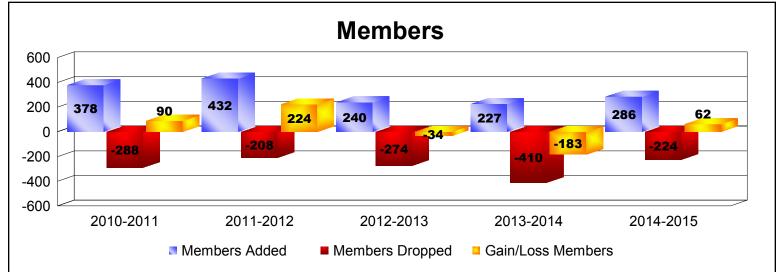

District 323D1 As of June 2015 Cumulative

| Year      | New<br>Clubs | Dropped<br>Clubs | Gain/<br>Loss<br>Clubs | New<br>Members | Charter<br>Members | Reinstate<br>Members | Transfer<br>Members | Total<br>Member<br>Added | Total<br>Members<br>Dropped | Gain/<br>Loss<br>Members |
|-----------|--------------|------------------|------------------------|----------------|--------------------|----------------------|---------------------|--------------------------|-----------------------------|--------------------------|
| 2010-2011 | 2            | -3               | -1                     | 303            | 68                 | 7                    | 0                   | 378                      | -288                        | 90                       |
| 2011-2012 | 9            | 0                | 9                      | 198            | 200                | 34                   | 0                   | 432                      | -208                        | 224                      |
| 2012-2013 | 3            | -3               | 0                      | 153            | 78                 | 9                    | 0                   | 240                      | -274                        | -34                      |
| 2013-2014 | 0            | -6               | -6                     | 166            | 20                 | 40                   | 1                   | 227                      | -410                        | -183                     |
| 2014-2015 | 1            | 0                | 1                      | 212            | 47                 | 25                   | 2                   | 286                      | -224                        | 62                       |
| Average   | 3            | -2               | 1                      | 206            | 83                 | 23                   | 1                   | 313                      | -281                        | 32                       |